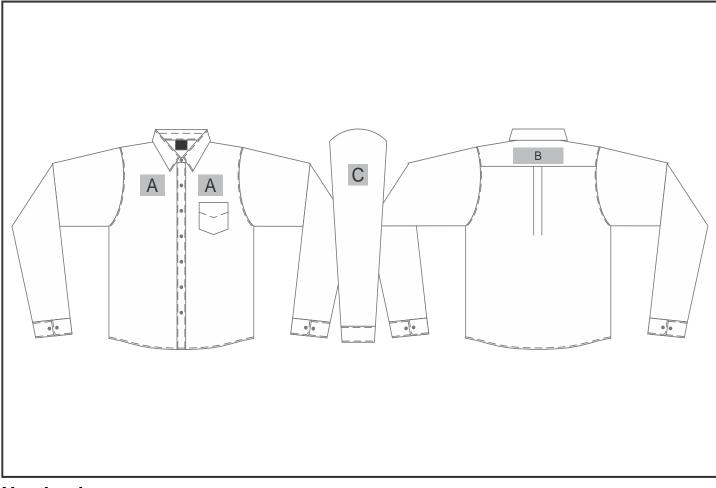

## **CW-AL-182-A**

Ladies Long Sleeve Oxford Shirt

## Need to know:

Includes 1-Position Digital Transfer (setup fees apply)

- DTC Inclusive Parameters: Left/Right Chest or Back = 100mm x 100mm.

## **Branding Options:**

| Position | Branding Method (Branding Code)       | No. of Colours | Dimension              |
|----------|---------------------------------------|----------------|------------------------|
| A        | Digital Transfer Clothing A6 (DTC-A6) | Full Colour    | 80mm wide x 80mm high  |
| А        | Embroidery (EMB-A)                    | N/A            | 100mm wide x 80mm high |
| А        | Screen Print (SP)                     | 1 Colour       | 80mm wide x 80mm high  |
| A        | Silicone (STP-A)                      | N/A            | 30mm wide x 30mm high  |
| A        | Silicone (STP-B)                      | N/A            | 50mm wide x 50mm high  |
| A        | Silicone (STP-C)                      | N/A            | 80mm wide x 80mm high  |
|          |                                       |                |                        |
| В        | Digital Transfer Clothing A6 (DTC-A6) | Full Colour    | 148mm wide x 60mm high |
| В        | Digital Transfer Clothing A5 (DTC-A5) | Full Colour    | 200mm wide x 60mm high |

| В | Embroidery (EMB-A)                    | N/A         | 200mm wide x 60mm high |
|---|---------------------------------------|-------------|------------------------|
|   |                                       |             |                        |
| С | Digital Transfer Clothing A6 (DTC-A6) | Full Colour | 80mm wide x 80mm high  |
| С | Embroidery (EMB-A)                    | N/A         | 80mm wide x 60mm high  |
| С | Screen Print (SP)                     | 1 Colour    | 80mm wide x 80mm high  |
| С | Silicone (STP-A)                      | N/A         | 30mm wide x 30mm high  |
| С | Silicone (STP-B)                      | N/A         | 50mm wide x 50mm high  |
| С | Silicone (STP-C)                      | N/A         | 80mm wide x 80mm high  |
|   |                                       |             |                        |